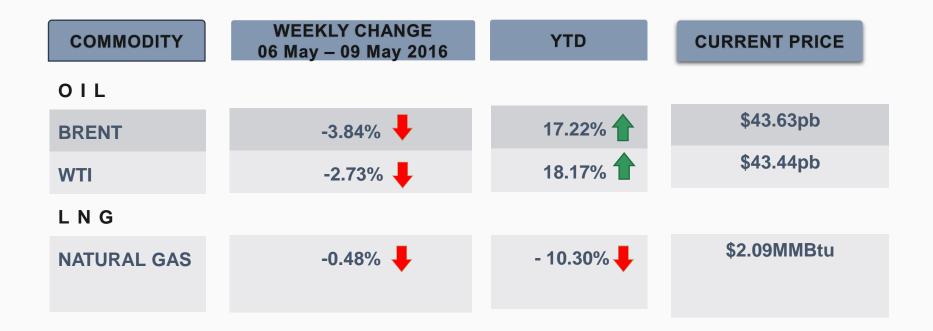

# **Oil Price Movement**

• Brent crude 📕 3.84% to \$43.63pb

- WTI 🖊 2.73% to \$43.44pb
- Expectations of inventory build up of 1.4mb at Cushing,
  - Outweighs oil output disruption caused by Canadian wildfire
- New Saudi Arabia oil minister setting bearish sentiment for oil prices
- Plans to retain market share and increase production capacity

• China's crude import up 7.6% in April y-o-y