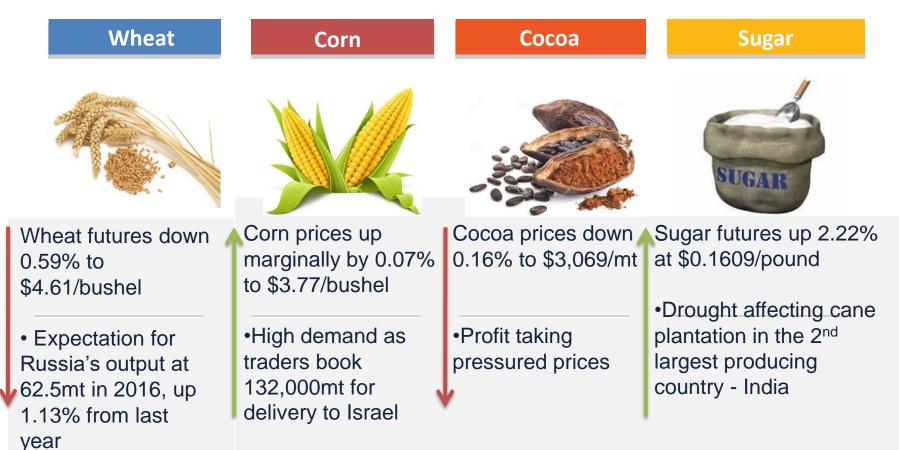

# Grains →

•Futures may remain relatively stable,

pending any changes in weather conditions &

supply / demand pattern

•Sugar — Brazil expected to have a good start to Soft →

harvest, may cushion prices temporarily

•Cocoa – Prices to trade over \$3000/mt in the

long term on growing supply deficit in major

producing regions – West Africa & South America