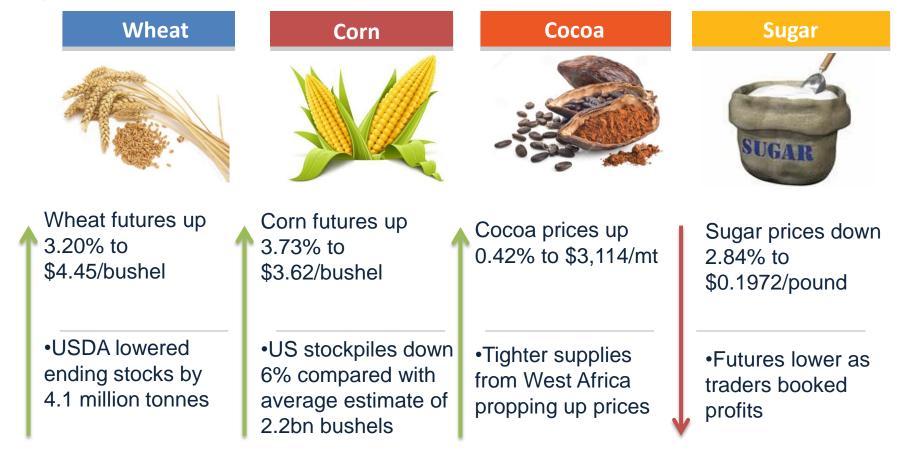

### **Agric Commodities**

### Outlook

• Wheat market bearish with oversupply

**Grains** • Brazilian production estimated to fall

### Sugar

• Prices lower on expectations of increased production in Brazil

### Cocoa

• Persistent cool weather in Ivory Coast could hurt output of forthcoming main crop