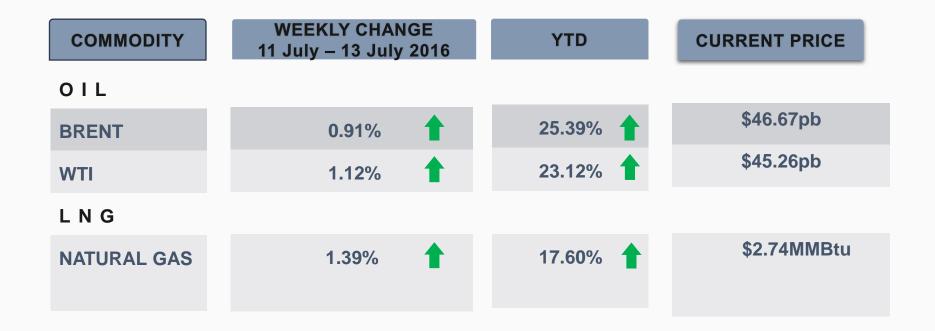

# **Oil Prices**

### Brent crude 0.91% to \$46.67pb

- WTI 1.12% to \$45.26pb
- US production up 57, 000 bpd
- China's crude imports hit a 5-month low of

## 7.5mbpd

## **Oil Markets Today**