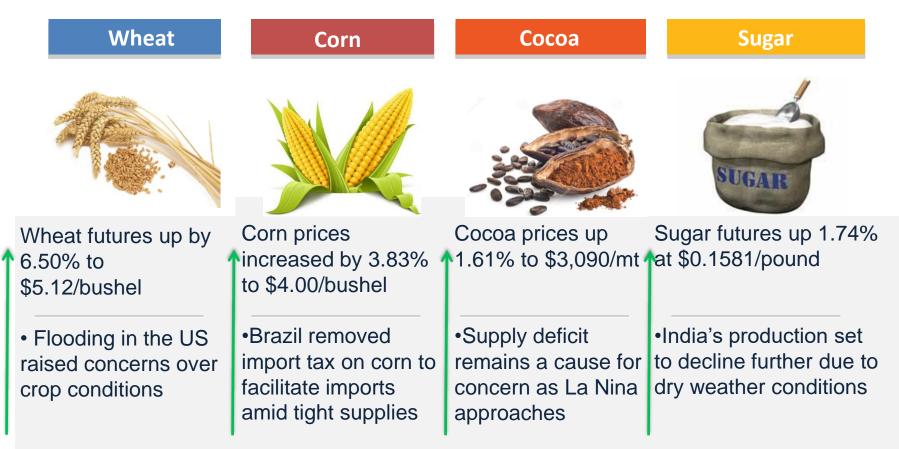

# Outlook

Grains → •Overly wet weather in Brazil and Argentina

to support wheat prices

•Bullish outlook for corn futures as Brazilian

import demand set to increase

**Soft** → •Sugar – Expectations of a lower output from

India to support prices

•Cocoa – Bullish outlook for cocoa as supply

deficit expected to increase by 23% in 2016