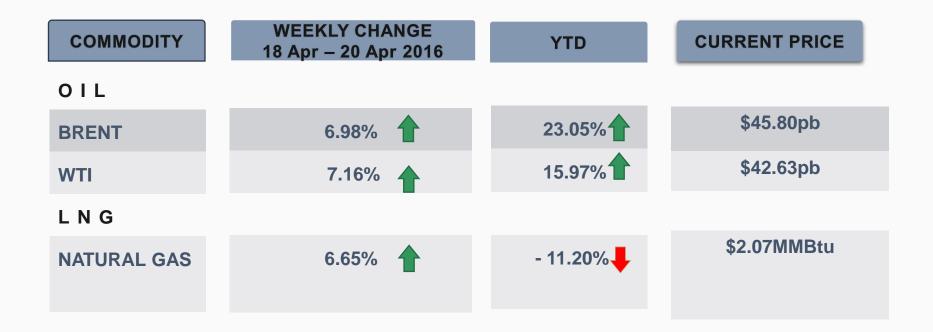

# **Oil Price Movement**

- Brent crude up 6.98% to \$45.80pb
- WTI increased by 7.16% to \$42.63pb
- EIA reported a build up of 2.1mn barrels against 3.1mb projected by API
- Oil prices retreated as Kuwait oil workers end strike
- Saudi Arabia returns to the global credit markets after a

quarter-century