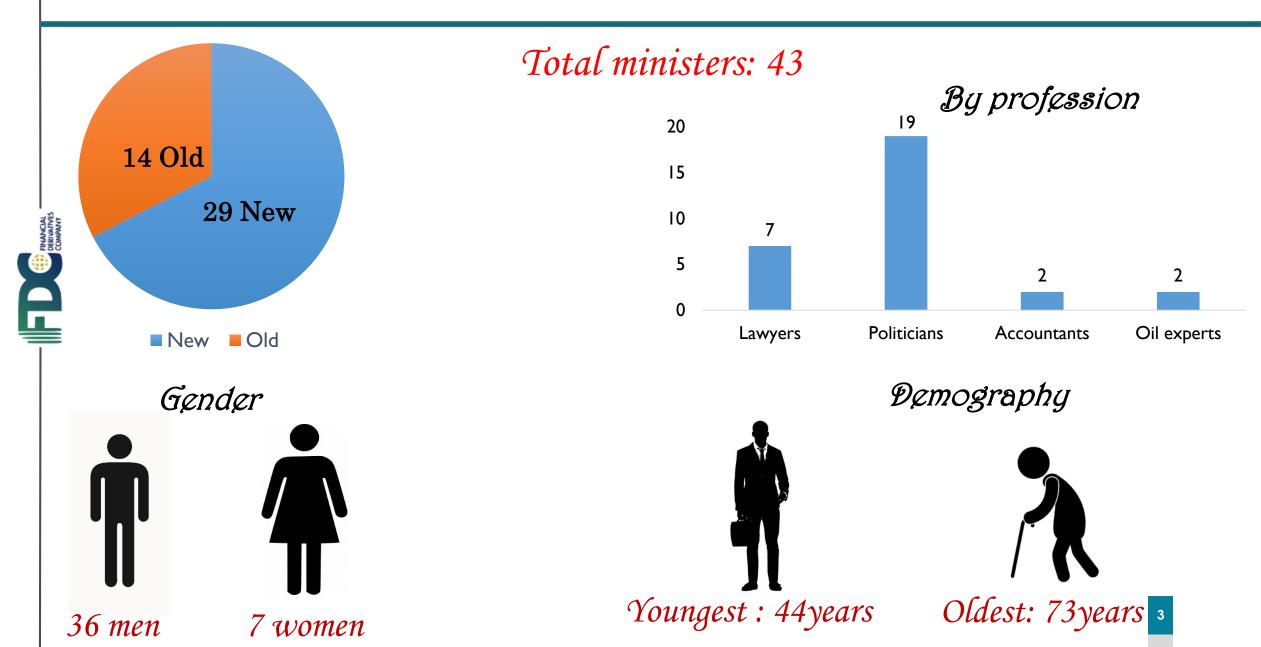

## Ministerial Structure

#### Team A (Fiscal Team)

- ✓ Finance, budget & national planning: Zainab Ahmed
- ✓ Investment & industry: Niyi Adebayo
- ✓ Petroleum: Timipre Silva

EINANCIAL DERIVATIVES COMPANY Team B (Control & Enforcement)
✓ Attorney General: Abubakar Malami
✓ Interior: Rauf Aregbesola
✓ Defence: Gen. Bashir Magashi (rtd)
✓ Police Affairs: Mohammed Maigari Dangyadi

#### Team C (Infrastructure Team)

- ✓ Transport: Rotimi Amaechi
- ✓ Works & Housing: Babatunde Fashola
- ✓ Power: Sale Mamman
- ✓ Niger Delta: Godswill Akpabio

# Spot the Difference (2015 Vs 2019)

- $\checkmark$  Finance, budget & national planning merged
- $\checkmark$  Police affairs ministry resuscitated
- Power, works & housing spilt
  - ✓ No more water resources ministry
  - ✓ A new ministry of Humanitarian affairs established