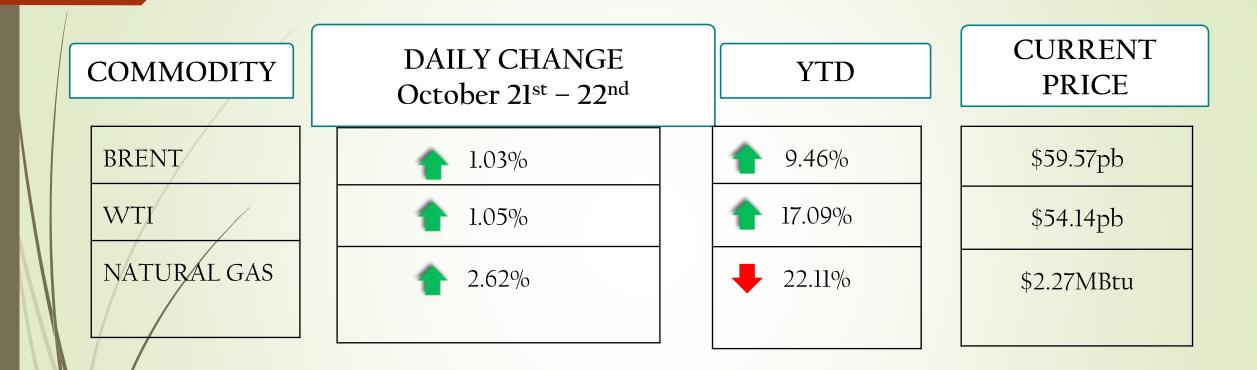

#### Oil Prices

- Brent up 1.03% to \$59.57pb
- Driven by optimism about a US-China trade deal
- However, concerns of weaker global economic growth continue to weigh on the market
- China's GDP growth slowed to 6% y-o-y in Q3'19, weakest since 1992