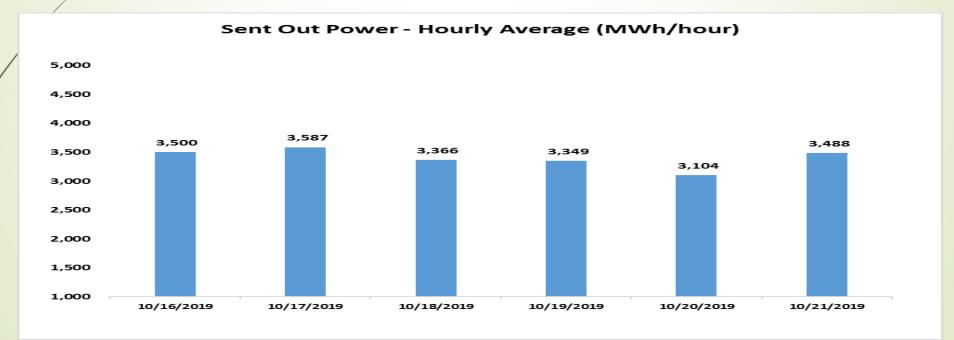

#### **Power Sector**

October 21st

- Average power output: 3,488 MW/h (up by 384 MW/h)
- Gas constraints stood at 2,054MWh/hr, Grid constraint was
  - 2,408.5MWh/hr. There was no water constraint
- Naira equivalent of power loss: N2.14 billion (annualized at N781.1billion)