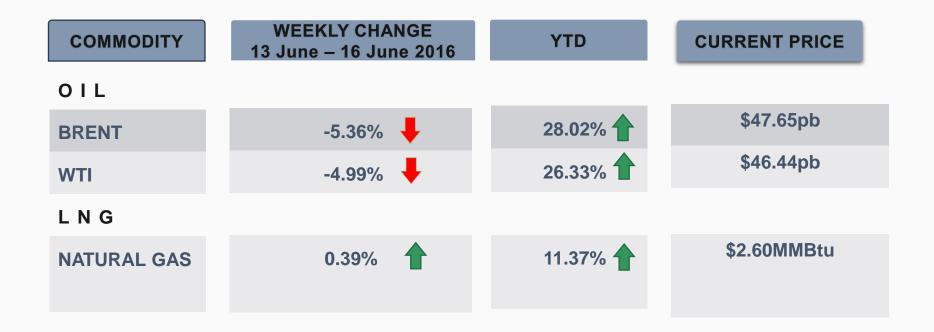

# **Oil Price Movement**

- Brent crude 🖊 5.36% to \$47.65pb
- WTI 🖊 4.99% to \$46.44pb
- Oil prices declined further on oversupply concerns
- Crude inventories declined by 933,000 barrels
  - Lower than API's 1.2mb inventory drawdown
- Stronger dollar weighed on oil prices
- US fed status quo had a neutral impact on oil